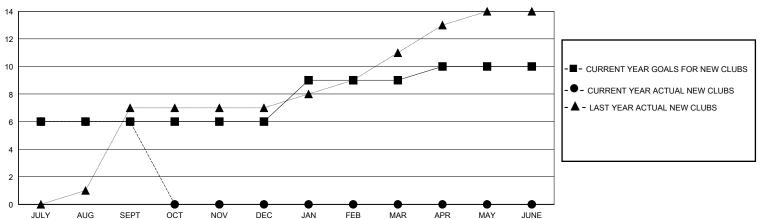

| 6         | 1             | JULY/AUG/SEPT         | 45                    | 296                     | 231                                                |
| OCT/NOV/DEC           | 0              | 0         | 0             | OCT/NOV/DEC           | 15                    | 0                       | 0                                                  |
| JAN/FEB/MAR           | 3              | 0         | 0             | JAN/FEB/MAR           | 25                    | 0                       | 0                                                  |
| APR/MAY/JUNE          | 1              | 0         | 0             | APR/MAY/JUNE          | 15                    | 0                       | 0                                                  |

### GOALS AND ACTUAL NEW CLUBS CUMULATIVE



# GOALS AND ACTUAL MEMBERS CUMULATIVE



| - ● - MEMBER GROWTH ACTUAL        |
|-----------------------------------|
| - ▲ - LAST YEAR MEMBERSHIP ACTUAL |
|                                   |
|                                   |

| DROPPED CLUBS: 1 |     |
|------------------|-----|
| DROPPED MEMBERS  |     |
| DECEASED         | 1   |
| CLUB CANCELLED   | 15  |
| OTHER            | 215 |
| TOTAL            | 231 |

| 52 CLUBS OF 116 ADDED 1 OR MORE | <u>GE</u> 1 |
|---------------------------------|-------------|
| NEW MEMBERS                     | MA          |
|                                 | FEN         |
|                                 |             |

CLICK HERE FOR CUMULATIVE **MEMBERSHIP DATA** 

#### NDER DISTRIBUTION 1,813 (68.88%) LΕ

819 (31.12%) MALE

TOTAL FAMILY UNI