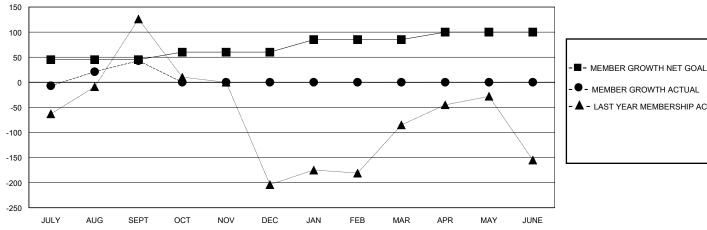

# GOALS AND ACTUAL MEMBERS CUMULATIVE

| - ● - MEMBER GROWTH ACTUAL        |
|-----------------------------------|
| - ▲ - LAST YEAR MEMBERSHIP ACTUAL |
|                                   |
|                                   |